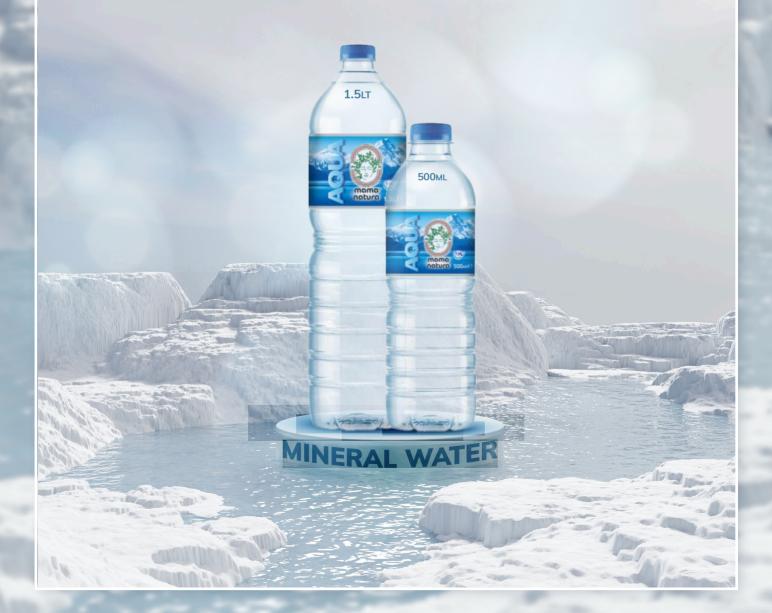

## mama

## DISCOVER THE **NATURAL** TASTE OF **PUREFLOW** FROM **NATURE!**

We are introducing you to a new mineral water that you will never want to give up once you try it, that comes from the depths of mother nature, that is easy to drink, has a sufficient pH value, and that you will never want to give up once you drink it.